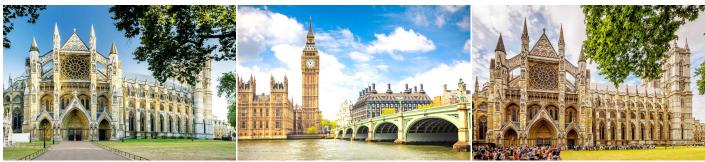

### Day 01: Day Tour - Changing of the Guard at Buckingham Palace -

A full day tour of London. See Westminster Abbey, the Changing of the Guard at Buckingham Palace, guided tour of St Paul's Cathedral and the Tower of London & Crown Jewels.

#### **Inclusion**

Entrance to St Paul's Cathedral and Tower of London, Thames River Cruise is included in the tour.