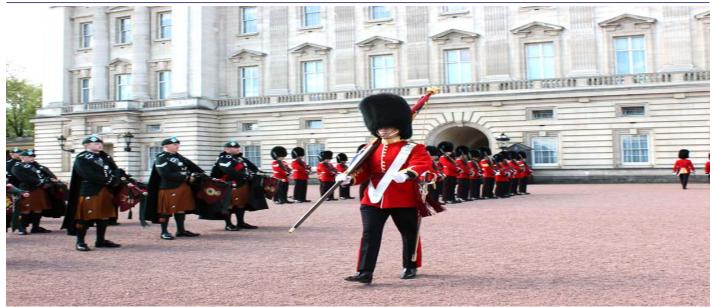

### Day 01: Day Tour - Changing of the Guard at Buckingham Palace -

A full day tour of London. See Westminster Abbey, the Changing of the Guard at Buckingham Palace, guided tour of St Paul's Cathedral and the Tower of London & Crown Jewels.

Occasionally there may not be a Changing of the Guard for the foot guards at Buckingham Palace, on these occasions we will visit Horse Guards Parade for the Changing of the Guard ceremony.

On Sundays and during special events, St Paul's Cathedral is closed to visitors. We will stop for photographs at St Paul's Cathedral and spend longer at the Tower of London.