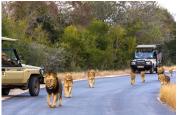

## Day 02: DAY 2 KRUGER NATIONAL PARK

Depart on full day open vehicle game drive with packed breakfast. Lunch will be en route in Kruger Park (for own account). Return to the lodge. Remainder of afternoon at leisure. Dinner & overnight at lodge.