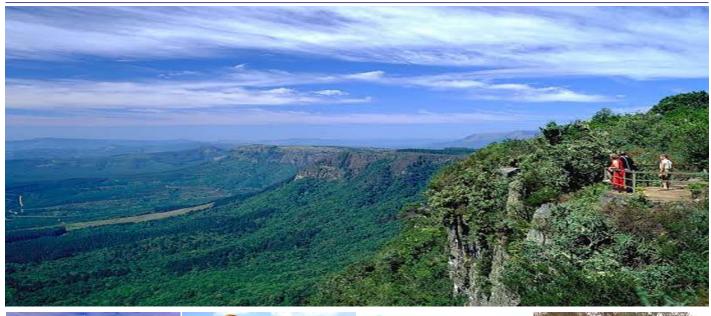

## Day 01: DAY 1 JOHANNESBURG - KRUGER NATIONAL PARK

Road transfer with driver from Johannesburg to Hazyview, travelling via Nelspruit and White River. Arrive at lodge on the boarder of the Kruger National Park. Freshen up before joining afternoon game drive. Depart

on afternoon open vehicle game drive. Dinner & overnight at lodge.

## Day 02: DAY 2 KRUGER NATIONAL PARK

Depart on full day open vehicle game drive with packed breakfast. Lunch will be en route in Kruger Park (for own account). Return to the lodge. Remainder of afternoon at leisure. Dinner & overnight at lodge.