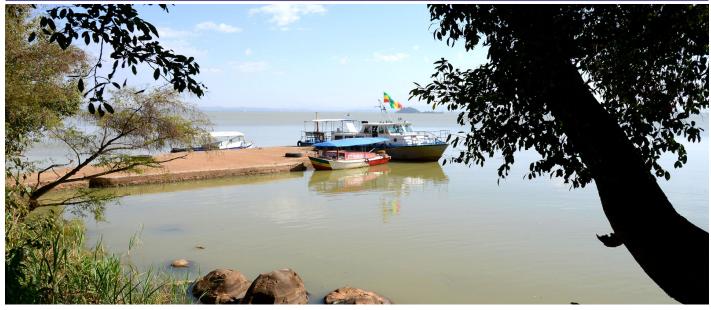

### The Grand Historic Route 7 days #1408

After breakfast at the hotel .Meet . At 10:30 hrs depart Addis Ababa.11:30 Arrival into Bahir Dar. There is an earlier 07:30am flight option .Upon arriving in Bahir Dar, meet your guide and transfer to your hotel .Post check in, transfer to the boat jetty for your boat trip over Lake Tana on a boat ride where you will visit to the medieval period island monasteries, beautiful mural paintings, religious books & sacred, on Lake Tana such as: Kibran Gabriel (only for men), Entos and on the Zegien peninsula visit Ura Kidan Mehiret, Azuwa Mariam, Mahal Giorgis.Arrive at the hotel late afternoon and enjoy the rest of the day at leisure .Dinner at the hotel