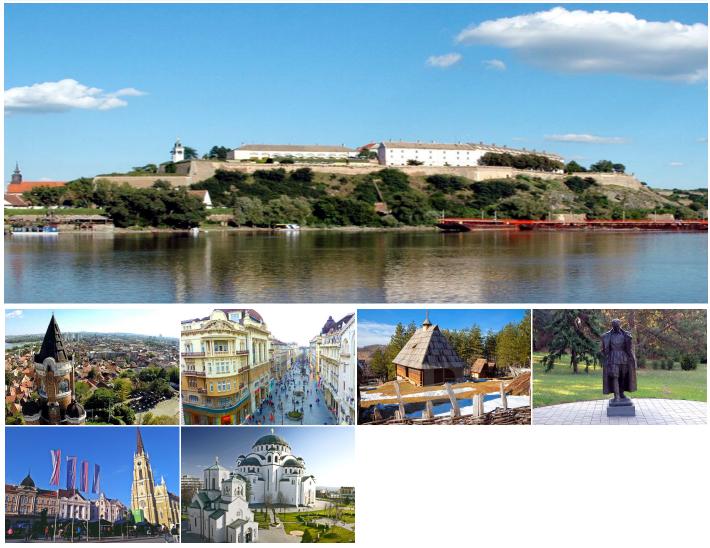

#### Day 02: DAY 02 BELGRADE

Morning walking tour of Belgrade to visit the capital of Serbia. Today, the capital is known worldwide as the city of good entertainment, but it also has rich history and culture. On your guided walk discover major attractions such as the House of parliament, Fortress Kalemegdan and Knez Mihajlov Street in the city center. The rest of the day is at leisure. Overnight in Belgrade. (B)

#### Day 03: DAY 03 NOVI SAD

After breakfast, transfer to Novi Sad for sightseeing of the second largest city in Serbia. On a morning walking tour discover various historical and cultural monuments of Novi Sad which are hidden on the streets and squares of the old town center. See the Old Town Hall, the main square and more. Do not miss the famous Petrovaradin fortress. Return to Belgrade. The rest of the day is at leisure. Overnight in Belgrade. (B)