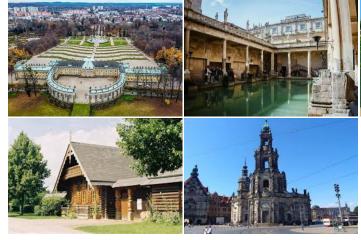

#### Day 03: Berlin - Potsdam - Berlin

Enjoy a relaxing and pleasant day in Potsdam. Visit the city's historic quarter, the Russian settlement of, Alexandrowka " or the Dutch quarter. Enjoy the beautiful gardens of the Sans Souci Palace and admire this famous building, a UNESCO world heritage site. On the way you also see the New Palace, the New Chambers Palace, the historic Windmill, Charlotte Hof Palace, the Roman baths, the Orangerie Palace and more. Return to Berlin.