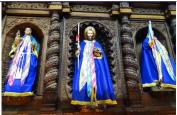

### Day 04: Day 4: (Sat or Tue) Antigua

After breakfast depart for Antigua where you will visit the most interesting sites: churches, convents, monasteries, and other colonial buildings. After lunch, continue to Guatemala City.