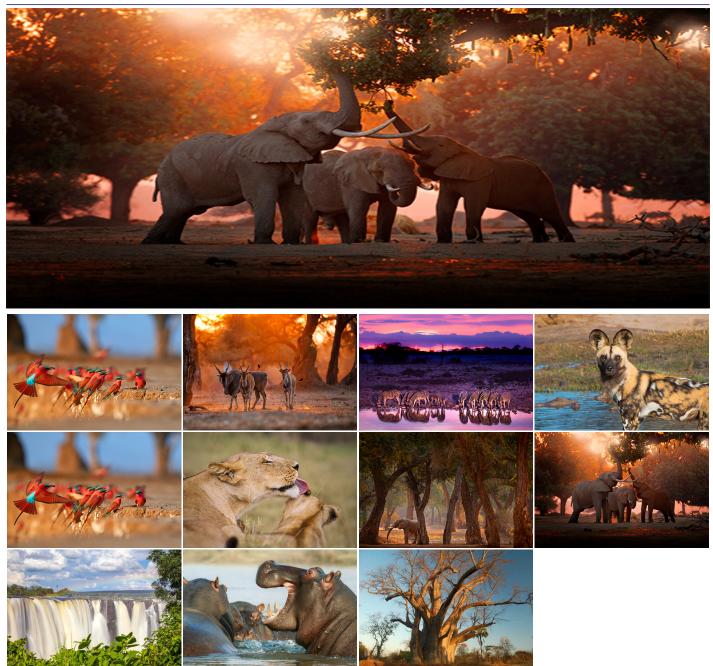

#### Day 01: DAY 1: Hwange National Park

Arrival into Victoria Falls Airport, proceed to check in for your onward flight to Hwange National Park. Zimbabwe's largest national park, the elephant stronghold of Hwange is a game-rich area roughly the size of the Bahamas that was once the royal hunting grounds of the Ndebele warrior king Mzilikazi. It was proclaimed a national park in 1929. Hwange National Park is a land of contrasts from dense teak and acacia forest to vast open savannah, offering guests an exhibition of raw and diverse Africa. Lunch at the lodge (depending on arrival time) Rest of the day at leisure. Enjoy afternoon game drive Dinner at the lodge