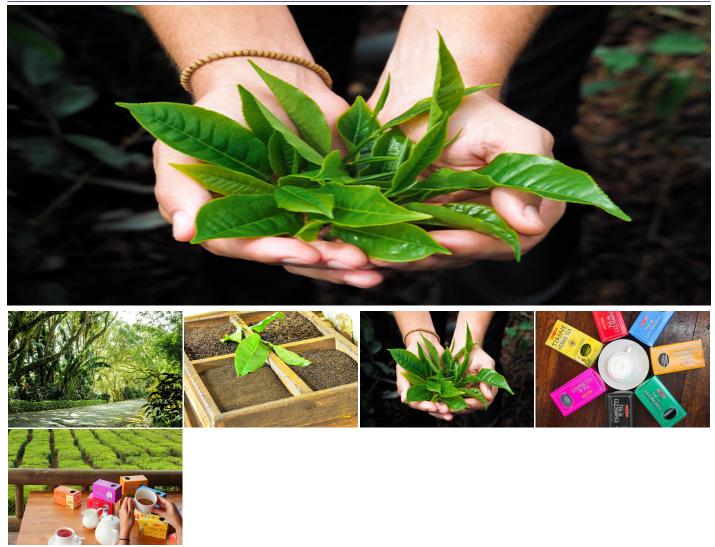

# **Tea Route**

**Note:** Price printed on this PDF is valid until **03-05-2025** and is subject to change without notice due to Partner changes and currency fluctuations

Visit: Domaine les Aubineaux - Bois Cheri tea factory - Saint Aubin

### Day 01: Same day Tea route

10h00 to 10h45 - Domaine les Aubineaux 11h15 to 12h30 – Bois Cheri tea factory & museum and tea tasting at the Chalet 13h00 to 15h30 - Lunch at Saint Aubin followed by the visit of the rum distillery, the garden, the vanilla & anthurium flower greenhouse and the vanilla house