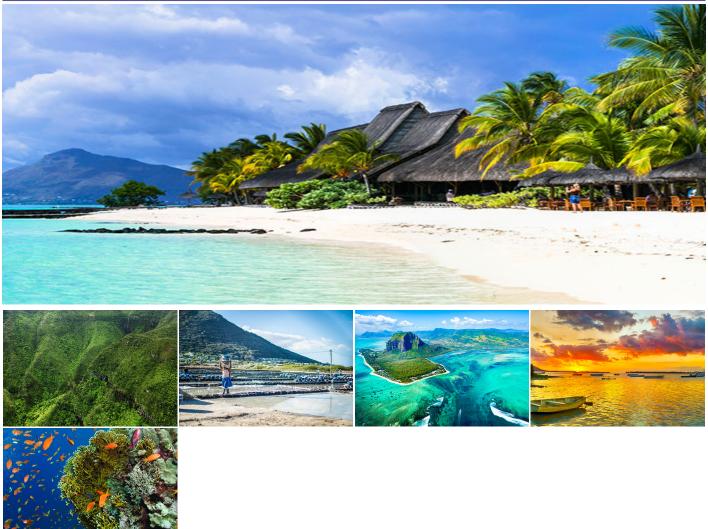

# **Savage South**

Note: Price printed on this PDF is valid until 03-05-2025 and is subject to change without notice due to Partner changes and currency fluctuations

Visit: Pont Naturel, Le Souffleur - Gris-Gris & Rochester Falls - Ebony Forest

#### Day 01: Savage South

09h00 to 10h15 – Pont Naturel, Le Souffleur 11h00 to 12h00 – Gris-Gris & Rochester Falls 12h30 to 13h45 – Lunch at Andrea Lodge 15h00 to 17h30 – Ebony Forest (Take a Drive)