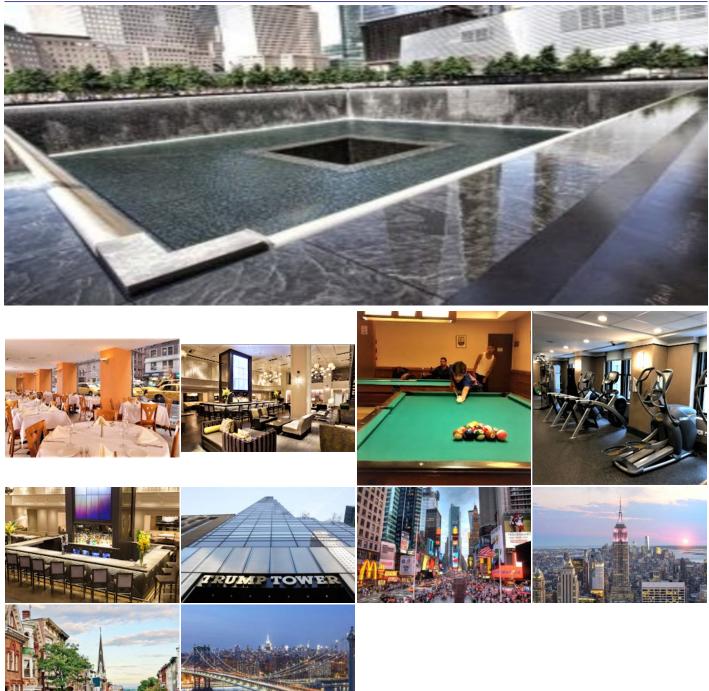

# **Vibes – Times Square Package**

Note: Price printed on this PDF is valid until 02-05-2025 and is subject to change without notice due to Partner changes and currency fluctuations

Visit: Vibes – Times Square

**Tour Vehicle** Car or Small Van AC



#### **Tour Guide**

Local English only guide

# **Detailed Itinerary**

## Day 01: Day 01. Arrive New York / Times Square

Arrival at New York Airport and you will be transferred to centrally located hotel near Central Park, Times Square and many other popular New York City attractions. Overnight stay at the hotel.

#### **Hotel/Other Details**

The Park Central Hotel New York

#### Day 02: Day 02. Times Square

Proceed for guided city tour. (4 hours by bus) and Tickets to The Edge Observation Deck Protruding 100stories-high observation d