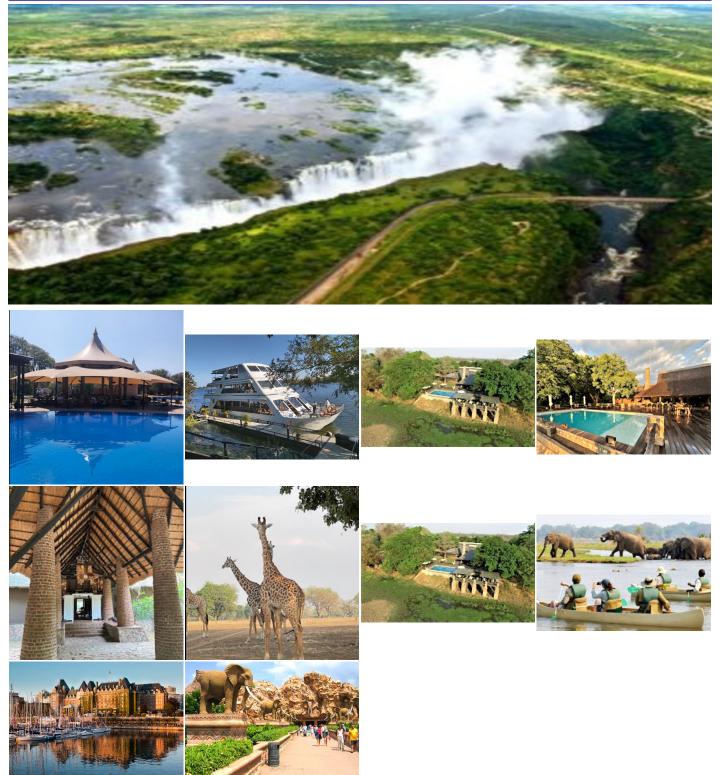

# Day 02: Day 02: Livingstone

This morning, clients will embark on a guided tour of the falls. Guided Tour Of The Falls Zimbabwe & Zambia. It's hard to believe. Six hundred and fifty million litres of water from the Zambezi River crashes with great aplomb into the chasm below, which is of course, why the locals call Victoria Falls, Mosi oa Tunya, the smoke that thunders. The smoke is the permanent mist; spray even rain, which hangs over the falls and the surrounding forest, and the thunder? You will hear for yourself. The force and power of the Falls almost defies belief. We visit the falls from the Zambian side, and when it's in full flow, you'll experience the showers from the crushing falls below. Includes: National Park Fees, Victoria Falls Bridge Toll Fee, Transfers. Upon returning to the lodge, some time at leisure before embarking on a sunset cruise. African Queen Sunset Cruise. For a personalized and exclusive service fit for Royalty, guests can enjoy the sunset view from the top deck in the company of the Captain of the African Queen. Private staff will serve bottled wines, premium brand drinks and tasty snacks within the comfort and privacy of the Captain's Cabin. Guests