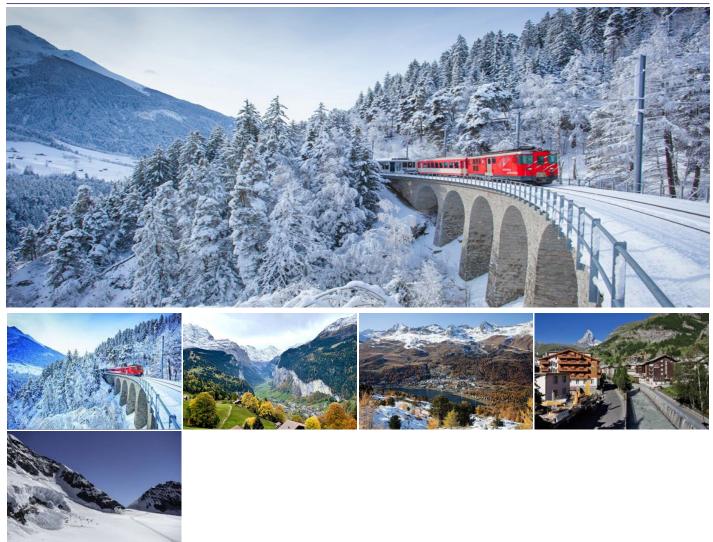

### Day 02: Glacier Express: St. Moritz - Zermat

After breakfast board the famous Glacier Express. Sit back in the comfortable panorama car and enjoy spectacular views of the Swiss Alps, dense forests, snow capped peaks, spectacular waterfalls, mountains and historic villages. Arrival at Zermatt, at the foot of Mount Matterhorn.