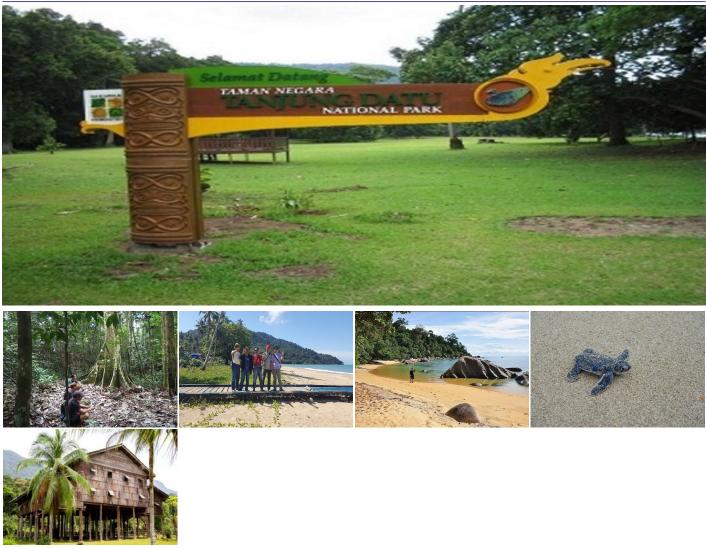

#### Day 01: Day 01: Tanjung Datu National Park

Tanjung Datu National Park, 2 hour from Kuching by car and another 20 minutes by boat from Telok Melano situated at the western tip of Sarawak on the Datu Peninsula. It is one of the smallest parks in Sarawak, with an area approximately 14 kilometres square (1,379 ha). Half of the peninsula is situated within Sarawak and

the other portion lies in Kalimatan Indonesia. Described as the 'Heaven of Borneo', visitors to the park will be greeted by towering trees when they enter the forest. Unlike most of the national parks in Sarawak, the unique attraction inhabiting the forest is the Banded Langur or locals call it the "Penatat". Other famous inhabitants of the forest are the Bornean gibbon, long tail macaques, pig-tailed macaque, bearded pigs, bearcat, civet cat tufted ground squirrels, peacocks, mouse, deer, barking deer, sambar deer, porcupine and hornbills. Overnight at national park in an open space hut (dormitory) or in the comfort of a bedded room (limited room inventory).

#### Day 02: Day 02: Tanjung Datu National Park

Trekking in search of wildlife.

#### Day 03: Day 03: Tanjung Datu National Park - Kuching

Breakfast and have a last look around the Park before your return journey starts. Return to Kuching via the same route