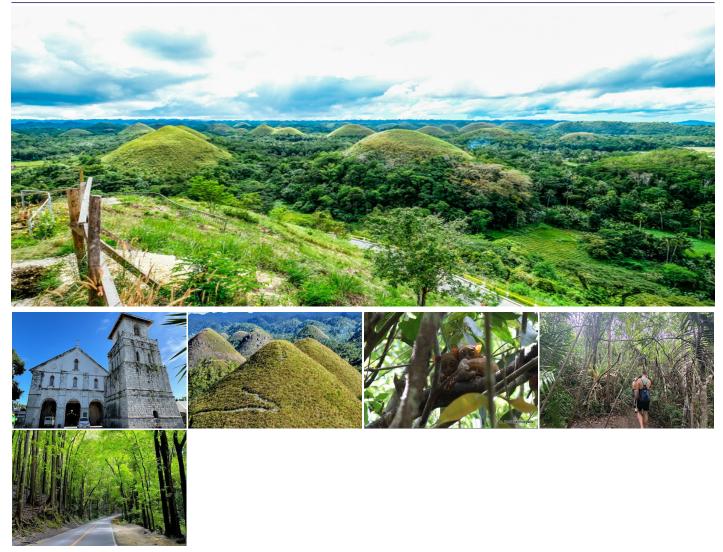

#### Day 02: Day 02: Bohol - Bohol countryside tour with lunch

Breakfast inside the hotel. Proceed to: BOHOL COUNTRYSIDE TOUR WITH LUNCH A full day tour to the scenic countryside of Bohol which showcases the history, culture and nature of the province: Sights to see as follows: Blood Compact Shrine; Baclayon Church & Museum; Chocolate Hills; Bilar Man-made Forest; Loboc River (shared cruise during lunch); Tarsier Sanctuary Transfer back to the hotel. Overnight accommodation.