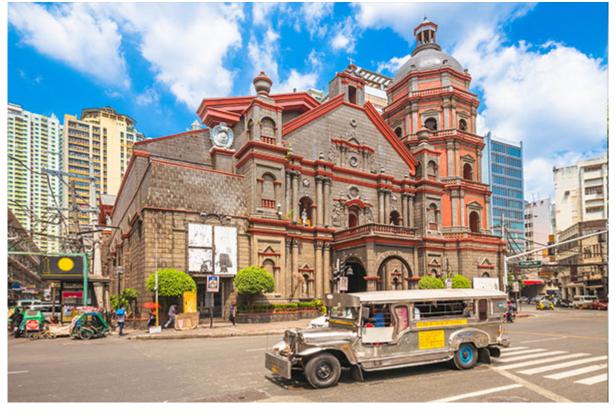

#### Day 02: Day 02: Manila

Breakfast inside the hotel. Proceed for city tour of Manila. The tour starts right in the heart of Philippines financial district, the City of Makati. Have a glimpse of Makati's hustle and bustle as you drive through on your way to the capital city, Manila. Onwards Rizal Park on scenic Roxas Boulevard, arrive in Intramuros, "The Walled City", to see ancient walls, church ruins and relics from Spain's Conquistadores. Sites to visit: American War Cemetery, Rizal Park, Fort Santiago, San Agustin and Manila Cathedral, running tour at Cultural Center Complex along Roxas Boulevard. After the tour, transfer back to hotel. Rest of the time is free at leisure Overnight accommodation at Kingsford Hotel Manila (4\*).