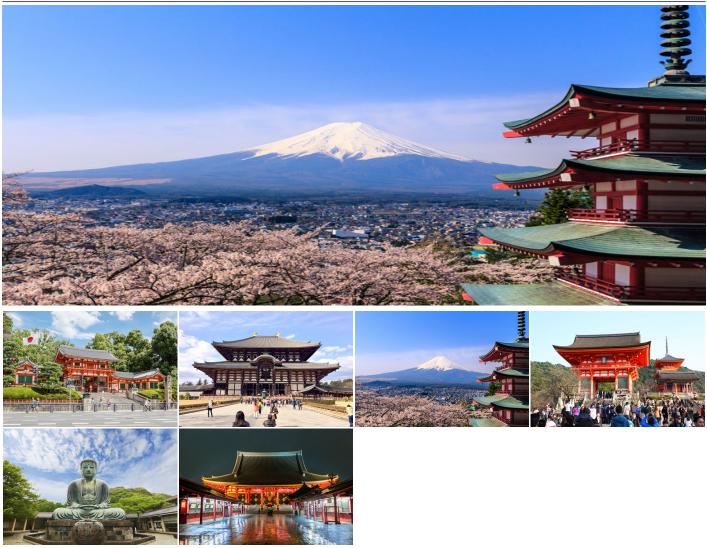

# JAPAN HIGHLIGHTS TOUR - 6 DAYS (JV-2)

Note: Price printed on this PDF is valid until 02-05-2025 and is subject to change without notice due to Partner changes and currency fluctuations

Visit: TOKYO / MT. FUJI / HAKONE / KYOTO

#### Day 02: Day2 KYOTO - NARA - KYOTO

Nara & Kyoto Full Day Tour On Foot (Japan Holiday Tours) \*Todaiji Temple with Great Buddha/ Nara Park/ Kofukuji Temple. Lunch is not included. \*Kiyomizu Temple/ Kodaiji Temple/ Yasaka Shrine/ Gion district

#### Day 03: Day3 KYOTO - TOKYO (PM : CITY TOUR)

Your main suitcase will be transferred directly from Kyoto to Tokyo. Please leave your main suitcase with the porter / bell desk by 7:30AM. Bullet train to Shinagawa. (Travel Time 180min.) Upon arrival, make your own way to your accommodation. Tokyo Afternoon Tour \*Hamarikyu Garden / Sumida River Cruise / Asakusa Kannon Temple Return service is included to the hotel where you were picked up.

#### Day 04: Day4 TOKYO - MT.FUJI - HAKONE - TOKYO (L)

Mt.Fuji & Hakone Tour \*Mt.Fuji 5th station / Owakudani Boiling Valley / Hakone Ropeway / Boat Cruise on Lake Ashi Return by bus