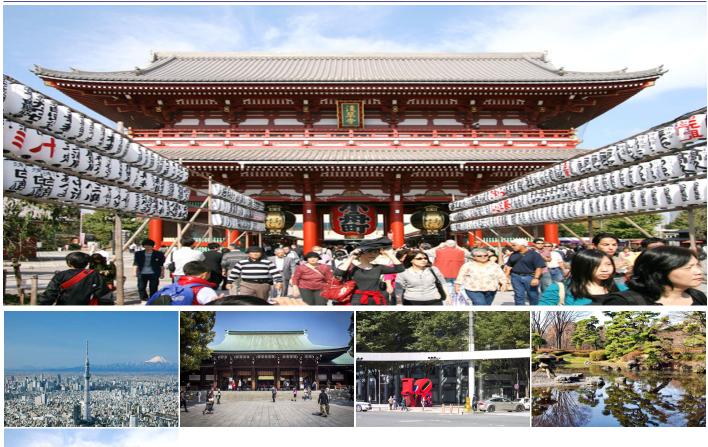

#### Day 02: Day2 TOKYO (FULL DAY : CITY TOUR)

Tokyo Full Day Tour (SIC) \* Assemble at "LOVE" statue at Shinjuku at 9:00. Meiji Shrine / Imperial Palace East Garden / Asakusa / \*Lunch / TOKYO SKYTREE® / Tokyo Bay Cruise (Tour disbands at Tokyo

Station or Shinjuku Station) Return to your accommodation on your own. \* Multiligual Audio Guide is available